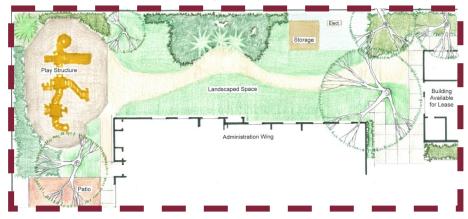

## Features:

- ✓ Located near historic Downtown Sunnyvale; easy access to Hwy 101
- ✓ Across the street from Washington Park
- ✓ 2,304 s.f. with 3 bathrooms (2 ADA compliant)
- ✓ Parking lot and street parking available
- Adjacent yard and play structure also available for lease (additional fencing negotiable)

#### Yard located west of building