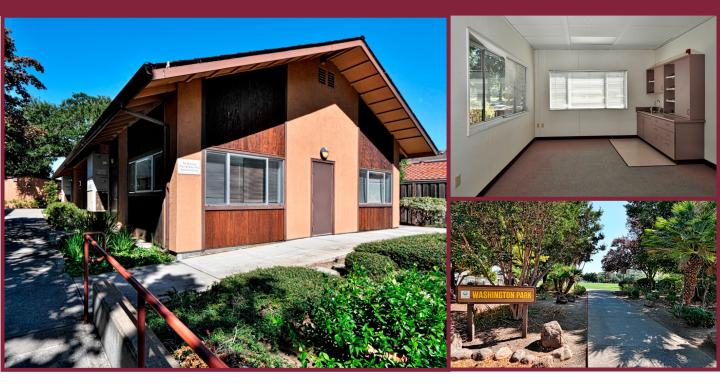

# **Building/Facilities for Lease**

231 Sunset Avenue, Sunnyvale, CA 94086

## Features:

- ✓ Located near historic Downtown Sunnyvale; easy access to Hwy 101
- ✓ Across the street from Washington Park
- ✓ 2,304 s.f. with 3 bathrooms (2 ADA compliant)
- ✓ Parking lot and street parking available
- Adjacent yard and play structure also available for lease (additional fencing negotiable)

## **Ideal for:**

- ✓ Small school or educational facility
- ✓ After-school programs
- ✓ Adult day care, activity center
- ✓ Offices/meeting spaces
- Satellite governmental offices
- ✓ Small church or worship facility
- Note: Within zoning compliance

## **Contact Information:**

St. Thomas Episcopal Church Email: rental@stthomas-svale.us Virtual tour and additional information available at: <u>stthomas-svale.org/buildingrental</u>

ADDITIONAL SPACE! Dining Hall, Kitchen, Patio, and Sanctuary Areas available for shared lease/use Inquire for more details