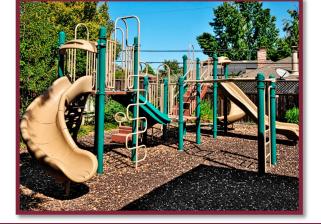

## Features:

- ✓ Located near historic Downtown Sunnyvale; easy access to Hwy 101
- ✓ Across the street from Washington Park
- ✓ 2,304 s.f. with 3 bathrooms (2 ADA compliant)
- ✓ Parking lot and street parking available
- Adjacent yard and play structure also available for lease (additional fencing negotiable)

#### Yard located west of building