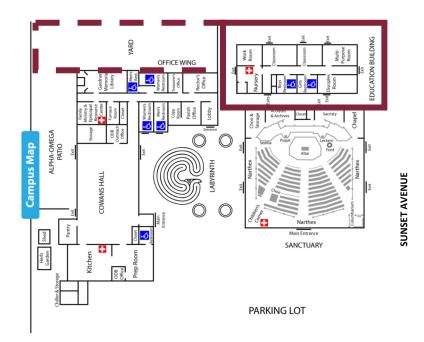

### Available building floorplan

Approx.

Area

23'x12'

18'x12'

16'x12'

19'x12'

15'x9'

15'x20'