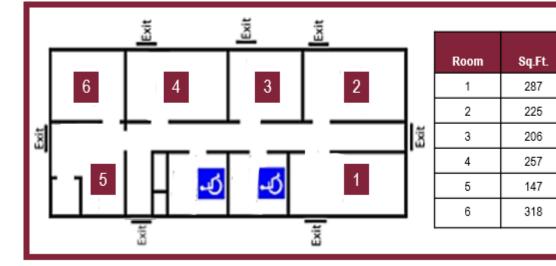

## Features:

- ✓ Located near historic Downtown Sunnyvale; easy access to Hwy 101
- ✓ Across the street from Washington Park
- ✓ 2,304 s.f. with 3 bathrooms (2 ADA compliant)
- ✓ Parking lot and street parking available
- Adjacent yard and play structure also available for lease (additional fencing negotiable)

Approx.

Area

23'x12'

18'x12'

16'x12'

19'x12'

15'x9'

15'x20'

### Available building floorplan